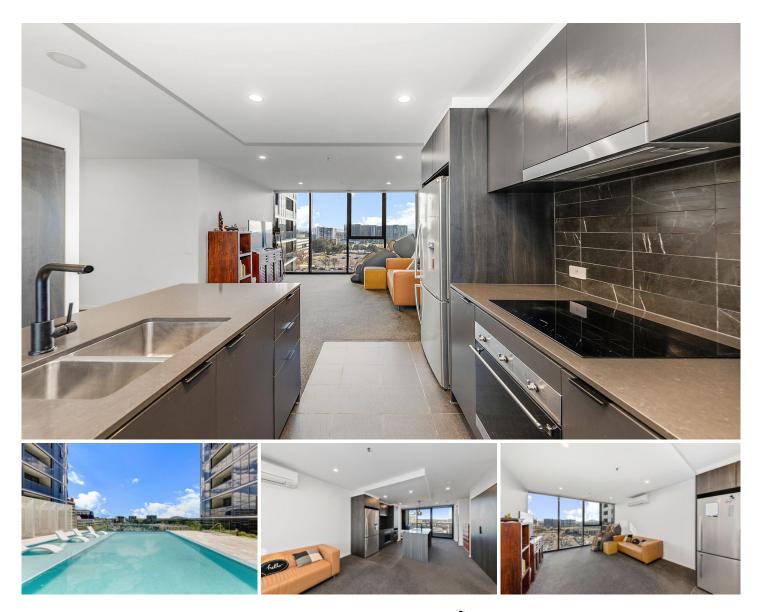

## 816/15 Bowes Street Phillip ACT

This exquisite two-bedroom, two-bathroom apartment, located on the eighth floor of Woden's Grand Central Towers. Situated at the heart of the Woden town centre, this property not only offers luxurious and generous living spaces but also boasts extensive north/south views which capture the essence of Canberra's geographic centre.

Just steps away from public transport, the soon to be completed Canberra Institute of Technology, business and government offices, and the vibrant Westfield Woden shopping and dining precinct. Various clubs, sports, and entertainment facilities are at your finger tips, and the apartment is within walking distance to two major hospitals and other medical facilities. Everything needed is within easy reach, making this a very desirable location to call