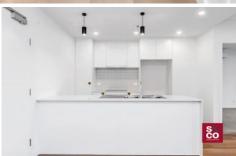

Designed for space this apartment offers a large open plan living and dining room with generous kitchen, offering ample storage and quality appliances. The layout showcases a master bedroom with a modern and sophisticated ensuite plus a second well sized bedroom. The second bedroom has a built-in robe and a separate second bathroom.