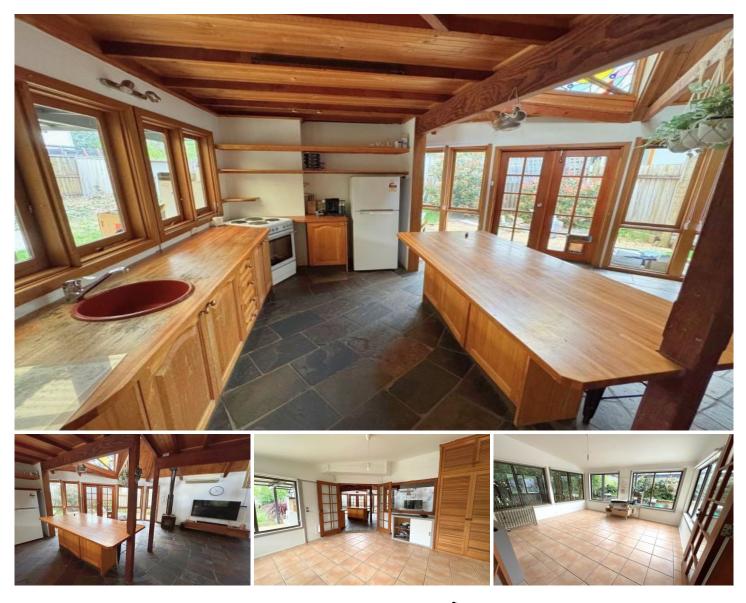

This home boasts an abundance of character and offers endless possibilities to tailor the space to your lifestyle. The open-plan kitchen and living area seamlessly flow into an exquisite loft bedroom, featuring stunning stained glass windows that invite in an abundance of natural light.