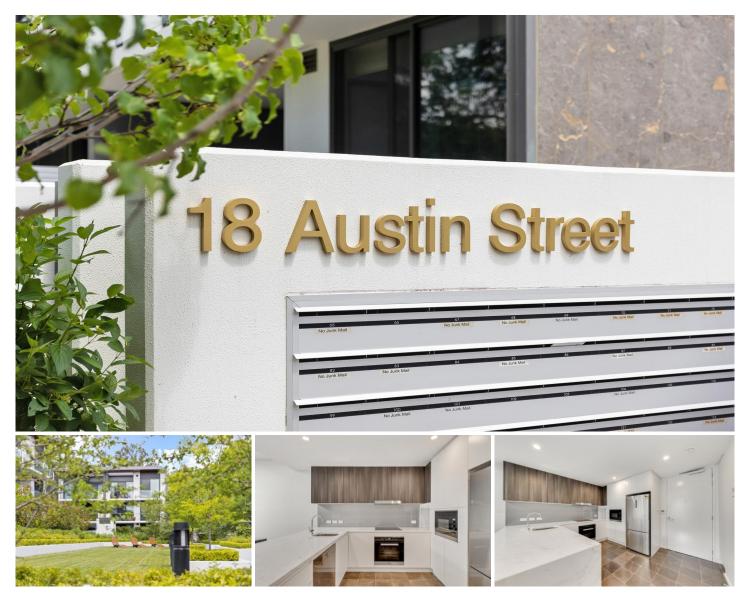

## 14/18 Austin Street Griffith ACT

Situated just minutes' walk to Manuka Village and set amongst wonderfully manicured boutique gardens, this beautiful 1 bedroom apartment, in the highly regarded "Amaya" complex, sets the tone for quiet living in a pristine location. The superb floor plan, quality fittings, and the spacious balcony, ideal for entertaining, together with a secure tandem lock-up garage, make this an apartment not to be missed.

Located next to the heritage listed Griffith oval, amongst other high quality homes. "Amaya" is a one of a kind low density complex situated around a stunning common area and is mostly occupied by discerning live- in owners.