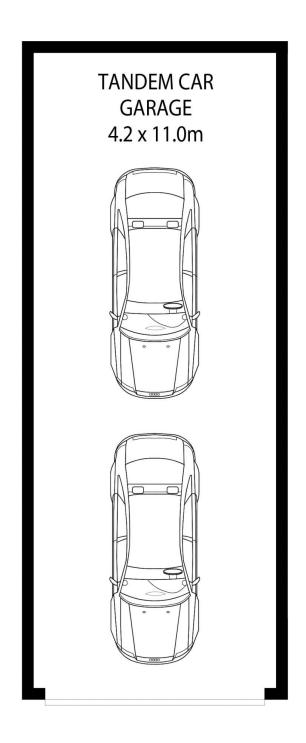

## 14/18 Austin Street, Griffith

APPROX: INTERNAL AREA: - 58 SQM APPROX: GARAGE AREA: - 46 SQM APPROX: EXTERNAL AREA: - 11 SQM