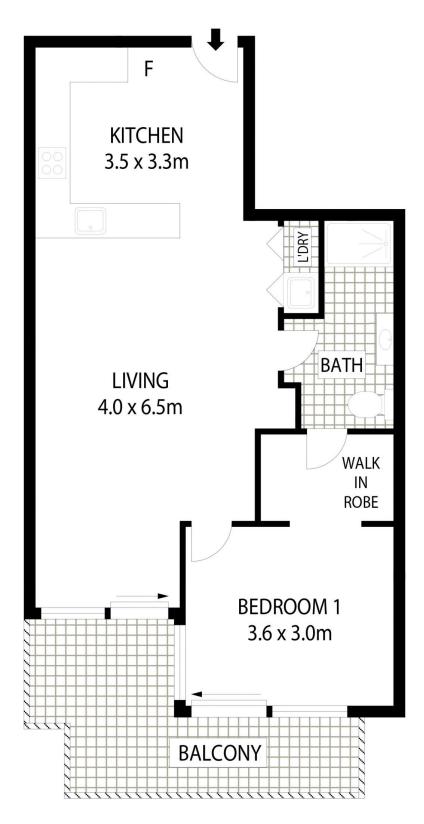

## 14/18 Austin Street Griffith ACT

Situated just minutes' walk to Manuka Village and set amongst wonderfully manicured boutique gardens, this beautiful 1 bedroom apartment, in the highly regarded "Amaya" complex, sets the tone for quiet living in a pristine location. The superb floor plan, quality fittings, and the spacious balcony, ideal for entertaining, together with a secure tandem lock-up garage, make this an apartment not to be missed.

## 14/18 Austin Street, Griffith

APPROX: INTERNAL AREA: - 58 SQM APPROX: GARAGE AREA: - 46 SQM APPROX: EXTERNAL AREA: - 11 SQM